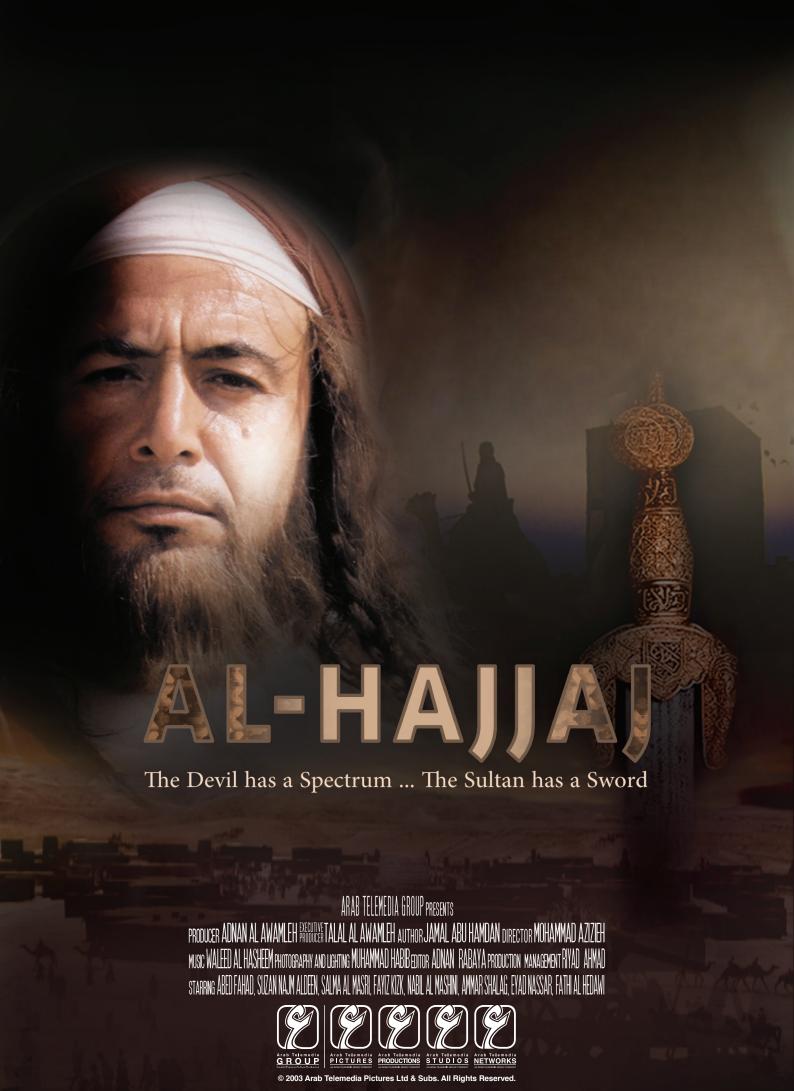

# The Devil Has A Spectrum ... The Sultan Has A Sowrd

## The Insatiable Lust for Supremacy

A controversial leading figure whose reputation teetered between his cruelty and intolerance towards his enemies, and his leniency, loyalty and obedience to the Umayyad Caliphate. Views differed greatly in judging him, and couldn't truly depict who he truly was, though he left his imprint on Islamic history nonetheless, and lived to become one of the most influential figures of his time.

## **Summary**

Islamic history has never known a man as controversial and prominent as Al-Hajjaj Bin Yousef Al-Thaqafi, as he was surrounded by a storm of contradictive views and lived during a tumultuous era. Described as the Arab tyrant, the vigilant sword in the face of the enemies of the state, the man of impossible missions, the man of fate, the infinite conqueror, and the cunning statesman, Al-Hajjaj's reputation teetered between his cruelty and intolerance towards enemies and mutineers, and his leniency, loyalty and obedience to the heads of the Umayyad Caliphate, which resulted in the controversy surrounding Al-Hajjaj's historical image.